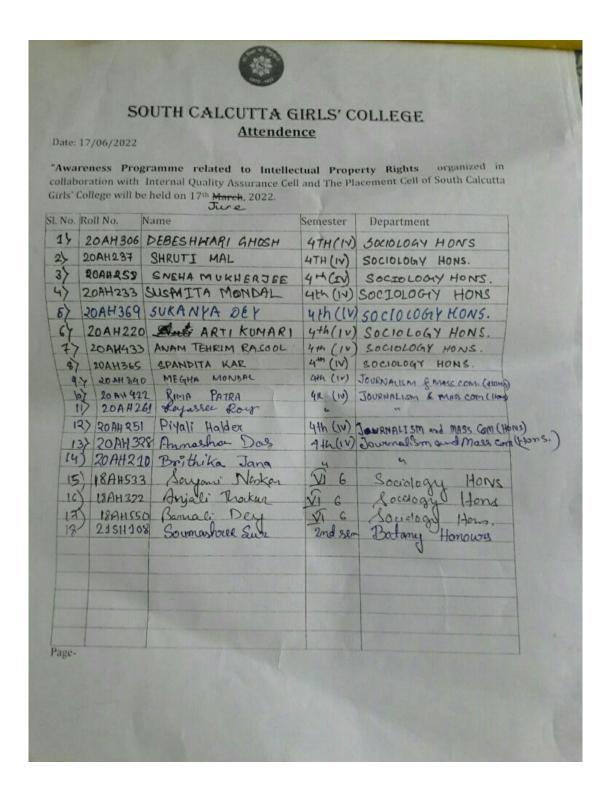

mprove any areas of life that might need attention.





#### SOUTH CALCUTTA GIRLS' COLLEGE

#### **Notice**

Notice No: - 0286/2021-22 Date: 15/06/2022

All the staff and the students of South Calcutta Girls' College are hereby notified that "Awareness Programme related to Intellectual Property Rights organized in collaboration with Internal Quality Assurance Cell and The Placement Cell of South Calcutta Girls' College will be held on 17<sup>th</sup> June, 2022 from 1.30pm in Room no-304.

All the teachers and the students of the college are cordially invited to this programme.

Sd/- Sd/-

Dr. Salma Ghosh
Co-ordinator of Placement Cell,
South Calcutta Girls' College
South Calcutta Girls' College



AWARENESS PROGRAMME REGARDING INTELLECTUAL PROPERT RIGHTS



#### List of participants:







ATTENDANCE IN THE PROGRAMME



#### SOUTH CALCUTTA GIRLS' COLLEGE Attendence

Date: 17/06/2022

"Awareness Programme related to Intellectual Property Rights organized in collaboration with Internal Quality Assurance Cell and The Placement Cell of South Calcutta Girls' College will be held on 17th March, 2022.

|         |                   | June                 | and the same of |