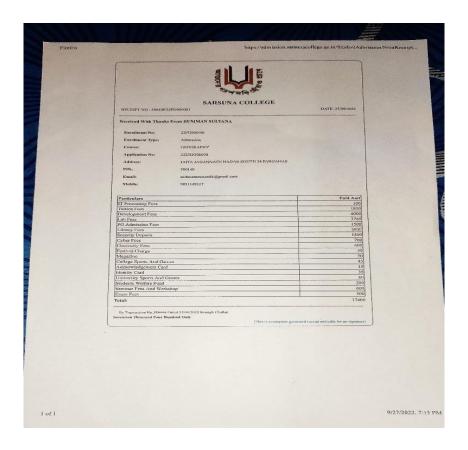

TE SENSING & GIS[2022-24]

Receipt No: REC-03092022-41

Transaction ID: 379130

Student Code: JISU/2022/0092

Semester: 1

Receipt Date: 03/09/2022

Transaction Date: 03/09/2022

|                       | Fees Name                                        |           |
|-----------------------|--------------------------------------------------|-----------|
| Provisional Admission | Fees                                             | 23,242.00 |
| Total                 |                                                  | 23,242.00 |
| Amount In Words -     | Twenty Three Thousand Two Hundred Forty Two Only |           |

03/09/2022 12:13:35PM This is a computer generated printout and no signature is required

Updation of Payment is subject to realization of funds from Service Provider/Bank









# RABINDRA BHARATI UNIVERSITY

PAYMENT RECEIPT

| AIN /SUIN:     | R22M/   | AEEVS014511         | Session:     | 2022-23               |                              |
|----------------|---------|---------------------|--------------|-----------------------|------------------------------|
| Name :         | OINDE   | RI SAMANTA          | Course :     | Master of A<br>(CBCS) | rts in ENVIRONMENTAL STUDIES |
| Roll No :      |         |                     | Year :       | Semester              | 1                            |
| Catagory :     | Indian  | Regular             | Fees Type :  | Admission F           | ees                          |
| Payment Date   | 1       | 2022-09-24 10:36:17 | Bank Transac | tion Date :           | 2022-09-24 10:36:17          |
| Bank Transacti | o