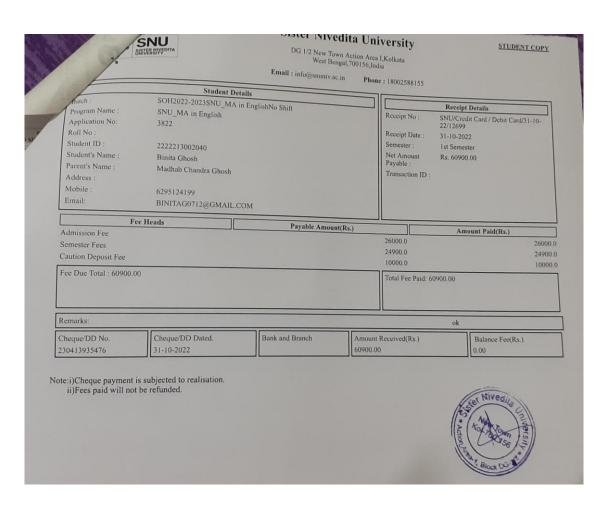

1012043                        | Payment ID          | 14463513451          |  |
| Applicant Name   | NIKHAT PARVEEN                    |                     |                      |  |
| Date of Birth    | 14 / 05 / 1999 (DD-MM-YYYY)       |                     |                      |  |
| Category         | General                           | Domicile State      | West Bengal          |  |
| Subject Code     | PGED                              |                     |                      |  |
| Amount           | Rs.4,275.00 (Rupees Four Thousand | Two Hundred and Sev | enty Five Only)      |  |
| E-mail ID        | nikhatparveen53429@gmail.com      | Mobile No.          | 6291144743           |  |

s://pg.wbnsouadmissions.com/dashboard/confirmslip.php

# Department of English











# Department of Geography

| AIN /SUIN :        | R22MA          | EEVS012326          | Session :  | 2022-23           |                             |
|--------------------|----------------|---------------------|------------|-------------------|-----------------------------|
| Name :             | MANAL          | I DUTTA             | Course :   |                   | ts in ENVIRONMENTAL STUDIES |
| Roll No :          |                |                     | Year ;     | Semester Semester | 1                           |
| Catagory :         | Indian         | Regular             | Fees Type  |                   |                             |
| Payment Date       |                | 2022-09-29 10:08:46 | Bank Trans | action Date :     | 2022-09-29 10:08:46         |
| Bank Transacti