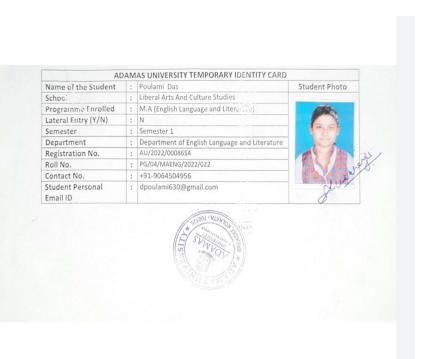

PA21012043                        | Payment ID          | 14463513451          |  |
| Applicant Name   | NIKHAT PARVEEN                    |                     |                      |  |
| Date of Birth    | 14 / 05 / 1999 (DD-MM-YYYY)       |                     |                      |  |
| Category         | General                           | Domicile State      | West Bengal          |  |
| Subject Code     | PGED                              |                     |                      |  |
| Amount           | Rs.4,275.00 (Rupees Four Thousand | Two Hundred and Sev | enty Five Only)      |  |
| E-mail ID        | nikhatparveen53429@gmail.com      | Mobile No.          | 6291144743           |  |

s://pg.wbnsouadmissions.com/dashboard/confirmslip.php

# Department of English











# Department of Geography

| AIN /SUIN :        | R22MA          | EEVS012326          | Session :  | 2022-23           |                             |
|--------------------|----------------|---------------------|------------|-------------------|-----------------------------|
| Name :             | MANAL          | I DUTTA             | Course :   |                   | ts in ENVIRONMENTAL STUDIES |
| Roll No :          |                |                     | Year ;     | Semester Semester | 1                           |
| Catagory :         | Indian         | Regular             | Fees Type  |                   |                             |
| Payment Date       |                | 2022-09-29 10:08:46 | Bank Trans | action Date :     | 2022-09-29 10:08:46         |
| Bank Transacti