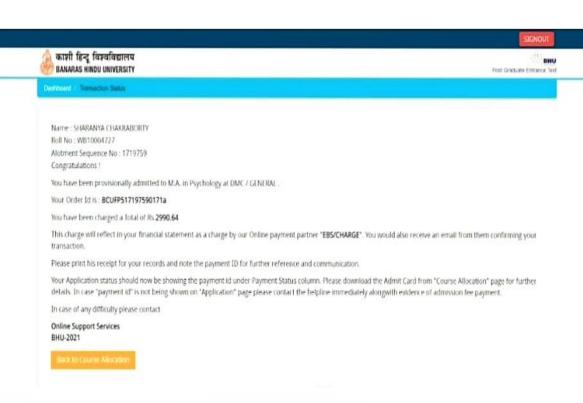

# download.pdf

11/5/22, 1:50 PM UNIVERSITY **Banaras Hindu University** ADMISSION LETTER Ref. No.: Admission/M.Sc. in Botany/2022-23 Final Score: 246 UET/PET Roll No.: WB10001706485 Admission Fee Payment ID: BCUFP566450309S Date: 05-11-2022 To, Shrif Km/ Smt. NUPUR SHARMA Daughter of Shri AJAY KUMAR SHARMA Address: 57 PP MITRA LANE District: State: Pin: 700053 Congratulations for getting provisionally admitted to **M.Sc. in Botany** at **DMC** in Semester-I during the academic session 2022-23. You are required to report to the office of the concerned Dean of the Faculty for physical veterification on 14-11-2022.
along with the following original documents and one set of photocopies & four passport size photographs: along with the following original excellents as Certificate