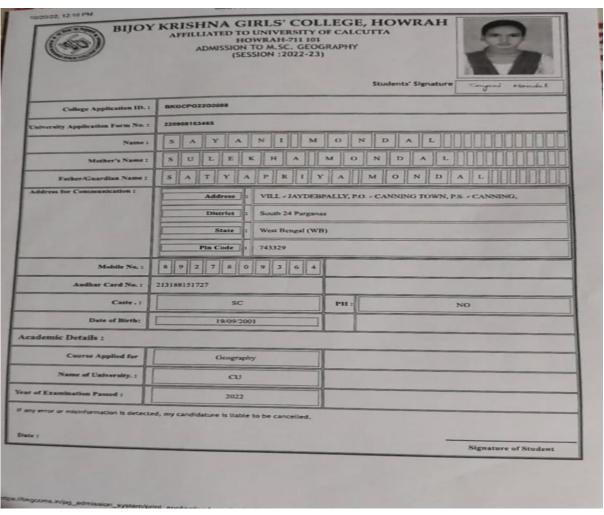

SENSING & GIS[2022-24]

Receipt No: REC-03092022-41

Transaction ID: 379130

Student Code: JISU/2022/0092

Semester: 1

Receipt Date: 03/09/2022

Transaction Date: 03/09/2022

|                       | Fees Name                                        |           |
|-----------------------|--------------------------------------------------|-----------|
| Provisional Admission | Fees                                             | 23,242.00 |
| Total                 |                                                  | 23,242.00 |
| Amount In Words -     | Twenty Three Thousand Two Hundred Forty Two Only |           |

03/09/2022 12:13:35PM This is a computer generated printout and no signature is required

Updation of Payment is subject to realization of funds from Service Provider/Bank









# RABINDRA BHARATI UNIVERSITY

PAYMENT RECEIPT

| AIN /SUIN:     | R22M/   | AEEVS014511         | Session:     | 2022-23               |                              |
|----------------|---------|---------------------|--------------|-----------------------|------------------------------|
| Name :         | OINDE   | RI SAMANTA          | Course :     | Master of A<br>(CBCS) | rts in ENVIRONMENTAL STUDIES |
| Roll No :      |         |                     | Year :       | Semester              | 1                            |
| Catagory :     | Indian  | Regular             | Fees Type :  | Admission F           | ees                          |
| Payment Date   | 1       | 2022-09-24 10:36:17 | Bank Transac | tion Date :           | 2022-09-24 10:36:17          |
| Bank Transacti | on