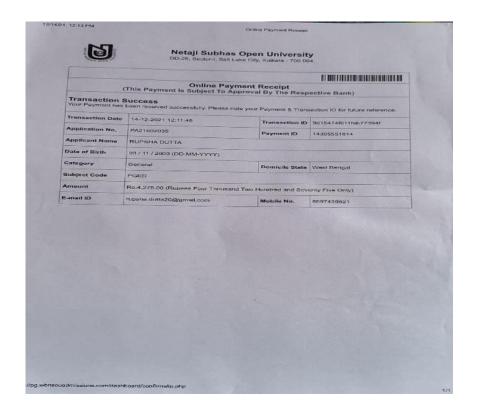

| Transaction Date | 27-12-2021 21:21:30               | Transaction ID      | 6a5c63fb3a38921a2bcb |  |
|------------------|-----------------------------------|---------------------|----------------------|--|
| Application No.  | PA21012043                        | Payment ID          | 14463513451          |  |
| Applicant Name   | NIKHAT PARVEEN                    |                     |                      |  |
| Date of Birth    | 14 / 05 / 1999 (DD-MM-YYYY)       |                     |                      |  |
| Category         | General                           | Domicile State      | West Bengal          |  |
| Subject Code     | PGED                              |                     |                      |  |
| Amount           | Rs.4,275.00 (Rupees Four Thousand | Two Hundred and Sev | enty Five Only)      |  |
| E-mail ID        | nikhatparveen53429@gmail.com      | Mobile No.          | 6291144743           |  |