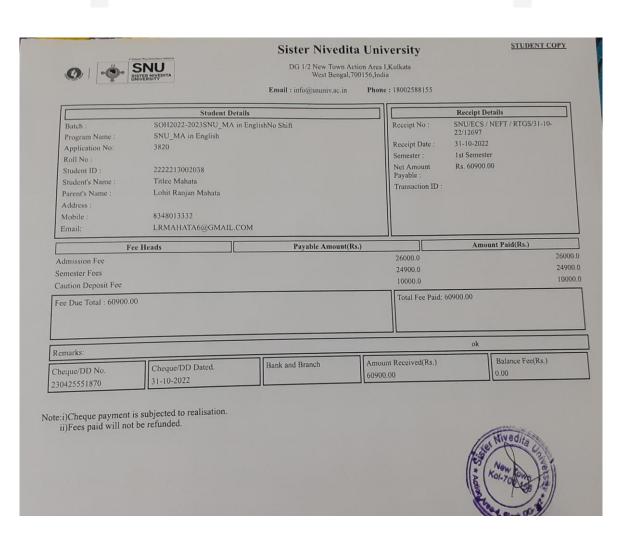

A21012043                        | Payment ID          | 14463513451          |  |
| Applicant Name   | NIKHAT PARVEEN                    |                     |                      |  |
| Date of Birth    | 14 / 05 / 1999 (DD-MM-YYYY)       |                     |                      |  |
| Category         | General                           | Domicile State      | West Bengal          |  |
| Subject Code     | PGED                              |                     |                      |  |
| Amount           | Rs.4,275.00 (Rupees Four Thousand | Two Hundred and Sev | enty Five Only)      |  |
| E-mail ID        | nikhatparveen53429@gmail.com      | Mobile No.          | 6291144743           |  |

s://pg.wbnsouadmissions.com/dashboard/confirmslip.php

# Department of English











# Department of Geography

| AIN /SUIN :        | R22MA          | EEVS012326          | Session :  | 2022-23           |                             |
|--------------------|----------------|---------------------|------------|-------------------|-----------------------------|
| Name :             | MANAL          | I DUTTA             | Course :   |                   | ts in ENVIRONMENTAL STUDIES |
| Roll No :          |                |                     | Year ;     | Semester Semester | 1                           |
| Catagory :         | Indian         | Regular             | Fees Type  |                   |                             |
| Payment Date       |                | 2022-09-29 10:08:46 | Bank Trans | action Date :     | 2022-09-29 10:08:46         |
| Bank Transacti