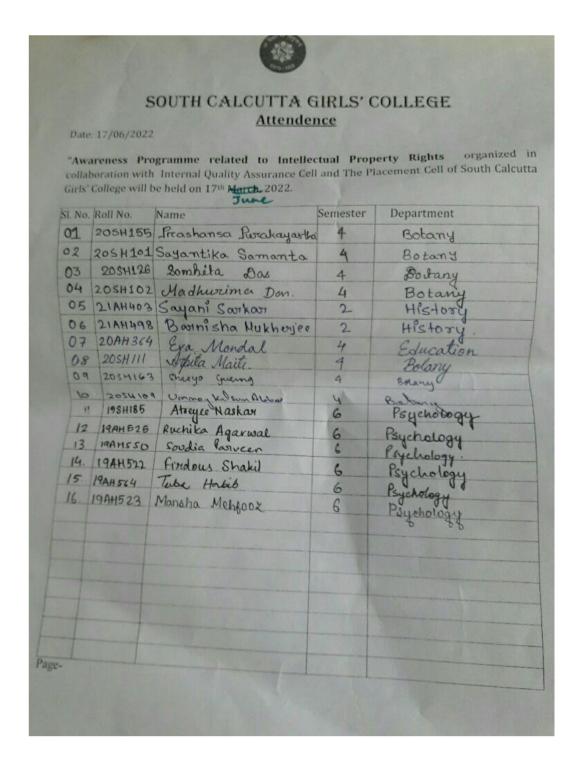

improve any areas of life that might need attention.





#### SOUTH CALCUTTA GIRLS' COLLEGE

#### **Notice**

Notice No: - 0286/2021-22 Date: 15/06/2022

All the staff and the students of South Calcutta Girls' College are hereby notified that "Awareness Programme related to Intellectual Property Rights organized in collaboration with Internal Quality Assurance Cell and The Placement Cell of South Calcutta Girls' College will be held on 17<sup>th</sup> June, 2022 from 1.30pm in Room no-304.

All the teachers and the students of the college are cordially invited to this programme.

Sd/- Sd/-

Dr. Salma Ghosh
Co-ordinator of Placement Cell,
South Calcutta Girls' College
South Calcutta Girls' College



AWARENESS PROGRAMME REGARDING INTELLECTUAL PROPERT RIGHTS



#### List of participants:







ATTENDANCE IN THE PROGRAMME



#### SOUTH CALCUTTA GIRLS' COLLEGE Attendence

Date: 17/06/2022

"Awareness Programme related to Intellectual Property Rights organized in collaboration with Internal Quality Assurance Cell and The Placement Cell of South Calcutta Girls' College will be held on 17th March, 2022.

|         |                   | June                 | and the same of |