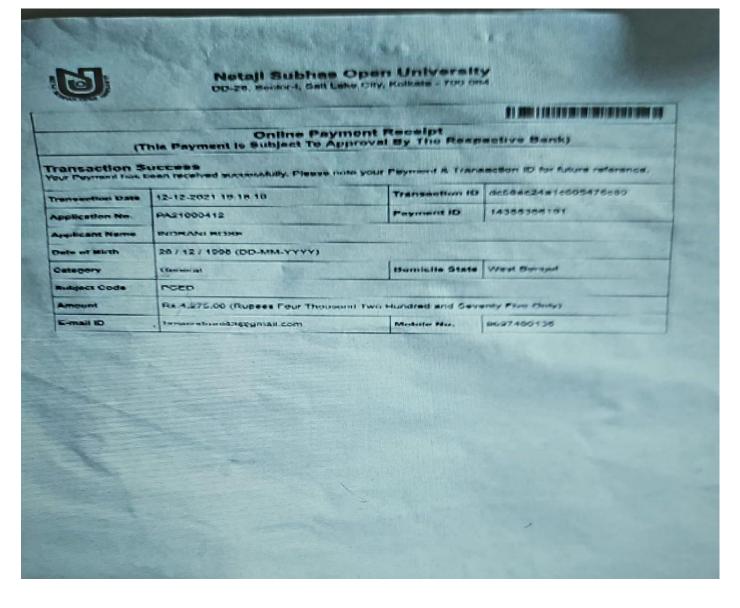

# Netaji Subhas Open University DD-26, Sector-I, Salt Lake City, Kolkata - 700 064.

# 

Online Payment Receipt (This Payment Is Subject To Approval By The Respective Bank)

Transaction Success
Your Payment has been received successfully. Please note your Payment & Transaction ID for future reference.

| Transaction Date | 27-12-2021 21:21:30               | Transaction ID      | 6a5c63fb3a38921a2bcb |  |
|------------------|-----------------------------------|---------------------|----------------------|--|
| Application No.  | PA21012043                        | Payment ID          | 14463513451          |  |
| Applicant Name   | NIKHAT PARVEEN                    |                     |                      |  |
| Date of Birth    | 14 / 05 / 1999 (DD-MM-YYYY)       |                     |                      |  |
| Category         | General                           | Domicile State      | West Bengal          |  |
| Subject Code     | PGED                              |                     |                      |  |
| Amount           | Rs.4,275.00 (Rupees Four Thousand | Two Hundred and Sev | enty Five Only)      |  |
| E-mail ID        | nikhatparveen53429@gmail.com      | Mobile No.          | 6291144743           |  |