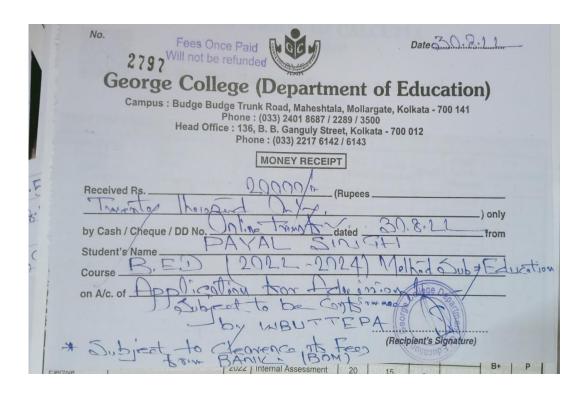

# Students progressing to higher education during 2021-22: 69

| Name of student enrolling into higher education           | Programme graduated from |
|-----------------------------------------------------------|--------------------------|
| Student progression to higher education during 2021-2022: |                          |
| Nupur Sharma                                              | вота                     |
| Anjali Kumari Yadav                                       | ВОТА                     |
| Jagriti Pradhan                                           | BNGA                     |
| Annesha Nandi                                             | BNGA                     |
| Labanya Sett                                              | ECO                      |
| Payal Singh                                               | EDCA                     |
| Mampi Murmu                                               | EDCA                     |
| Polina Naskar                                             | EDCA                     |
| Rupsha Dutta                                              | EDCA                     |
| Smriti Rekha Guha Roy                                     | EDCA                     |
| Indrani Bose                                              | EDCA                     |
| Nisha Raul                                                | EDCA                     |
| Neha Sharma                                               | EDCA                     |
| Nikhat Parveen                                            | EDCA                     |
| Srabasti Das Mahapatra                                    | ENGA                     |
| Sangita Rudra                                             | ENGA                     |
| Poulomi das                                               | ENGA                     |
| Titlee Mahato                                             | ENGA                     |
| Binita Ghosh                                              | ENGA                     |
| Madhumita Mal                                             | GEOA                     |
| Trishani Saha                                             | GEOA                     |
| Priya Karak                                               | GEOA                     |
| Rozali Khamaru                                            | GEOA                     |
| Rumman Sultana                                            | GEOA                     |
| Ayanika Bosu                                              | GEOA                     |
| Manali Dutta                                              | GEOA                     |
| Sayani Mondal                                             | GEOA                     |
| Sneha Mondal                                              | GEOA                     |
| Prerona Karmakar                                          | GEOA                     |
| Anwesha Sarkar                                            | GEOA                     |
| Shanker Preya Laha                                        | GEOA                     |
| Shuvra Pal                                                | GEOA                     |
| Megha Das                                                 | GEOA                     |
| Darakhsan Arzoo Parween                                   | GEOA                     |