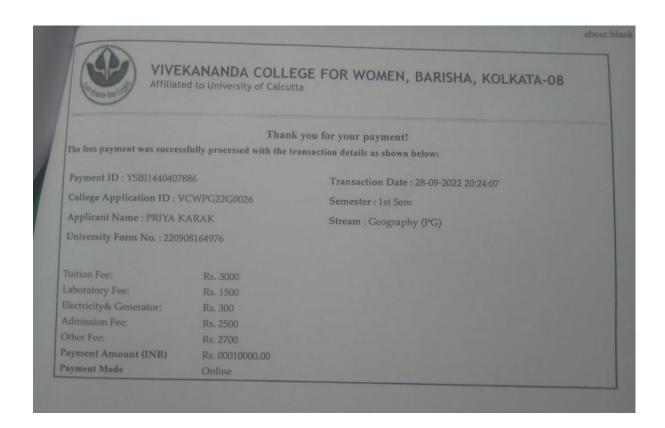

## VIVEKANANDA COLLEGE FOR WOMEN, BARISHA, KOLKATA-08 Affiliated to University of Calcutta

#### Thank you for your payment!

The fees payment was successfully processed with the transaction details as shown below:

Payment ID: YUR21499503502 Transaction Date: 13-10-2022 17:09:01

College Application ID : VCWPG22G0045 Semester : 1st Sem

Applicant Name : GRISHA KOLEY Stream : Geography (PG)

University Form No.: 220913177622

Tuition Fee: Rs. 3000
Laboratory Fee: Rs. 1500
Electricity& Generator: Rs. 300
Admission Fee: Rs. 2500
Other Fee: Rs. 2700
Payment Amount (INR) Rs. 10000.00
Payment Mode Online