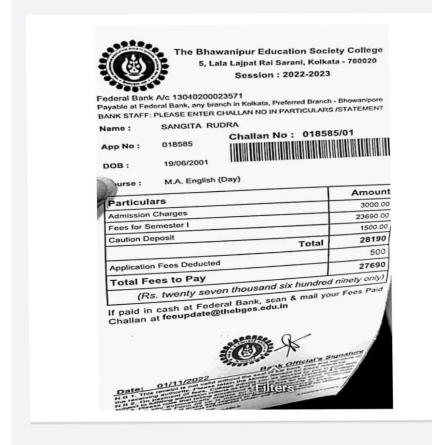

# (For admission to PG Courses in the University Departments)

| Head                                           | Fees for Indian Students          | Fees for Foreign Students |
|------------------------------------------------|-----------------------------------|---------------------------|
| Tuition fees                                   | Rs. 600/- (JULY TO DECEMBER 2022) | US.\$ 500/- per semester  |
| Session Charges                                | Rs. 44/-                          | Rs. 44/- per semester     |
| Admission Charges                              | Rs. <del>100/-</del> Fees Waived  | Rs. 100/- Fees Waived     |
| Games fee                                      | Rs. 10/- per year                 | Rs. 10/- per year         |
| Union fee                                      | Rs. 10/- per year                 | Rs. 10/- per year         |
| Magazine fee                                   | Rs. 10/- per year                 | Rs. 10/- per year         |
| Student Aid fund                               | Rs. 10/- per year                 | Rs. 10/- per year         |
| Student health fee                             | Rs. 4/- per year                  | Rs. 4/- per year          |
| Library fees                                   | Rs. 400/- per year                | Rs. 400/- per year        |
| Laboratory fees (for Laboratory Subjects only) | Rs. 60/- for 2 years              | Rs. 60/- for 2 years      |
| Identity Card                                  | Rs. 50/-                          | Rs. 50/-                  |